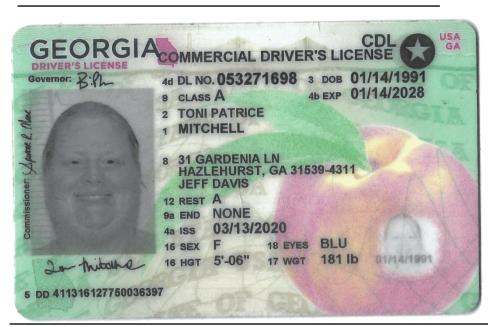

## **Rental Summary Agreement**

| Renter Name                         |                   | <u>Address</u>                    |             |                   |          | <u>DOB</u> | <u>License</u> | <u>License</u>    |  |
|-------------------------------------|-------------------|-----------------------------------|-------------|-------------------|----------|------------|----------------|-------------------|--|
| Toni P. Mitchell                    |                   | 8555 Baymeadows Way, Jax FL 32256 |             |                   | 56       | 1/14/91    | GA 053271698   |                   |  |
| Vehicle Identification Number (VIN) |                   |                                   | <u>Year</u> | <u>Make</u>       | <u> </u> | Model      | Body Type      | <u>Color</u>      |  |
| JN8AS5MT5BW576509                   |                   |                                   | 2011        | NISSAN            | F        | ROGUE      | 4DR SUV        | GREY              |  |
| Weekly Rate                         | D                 | aily Rate                         |             | Rental Period     |          |            |                | Mileage Allotment |  |
| \$250/wk                            | \$250/wk \$35/day |                                   |             | 7/1/23 – 12/27/24 |          |            |                | 500/wk            |  |